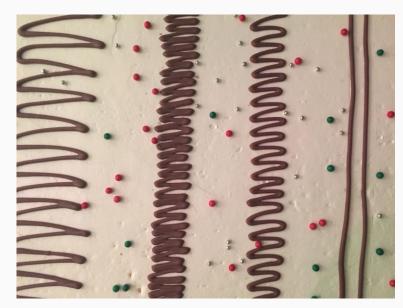

#### Tailor-made decoration

Do you want to add a nice decoration? And very flexible so that your range suddenly increases? Do you want to be able to switch quickly so that you can help your customers quickly? Give them the choice, and that reinforces your own position. Take a look at **this link**.

At more photos we show solutions for everyone's budget.