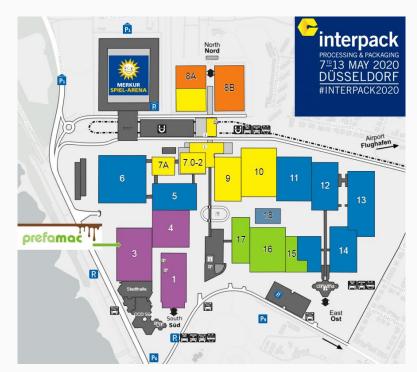

#### **Custom Interpack 2020**

Appointment at Interpack 2020? You can find us in Hall 3, stand A80. Of course we will show many standard machines in Düsseldorf next year. But also customization of course.... Make a note of it from 7 to 13 May 2020.