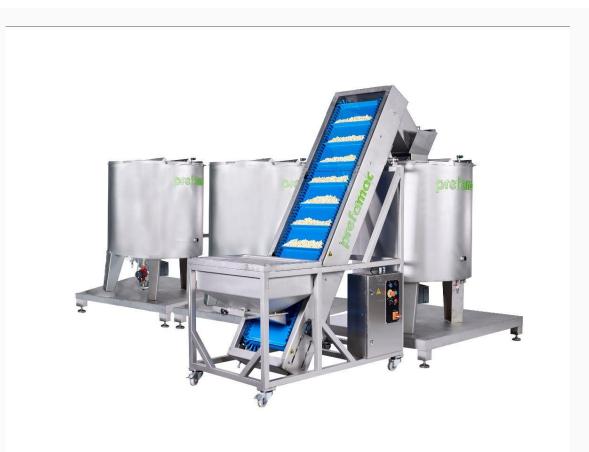

#### Tailor-made giraffe and kettle

Both the Prefamac melting kettles and the Prefamac giraffe belts are available in standard models or can be customized. The giraffe belts can quickly fill the kettles at the end of the day. Or can constantly top up the kettles all day long. Currently, almost all contents are in production 100L, 170L, 240L, 500L, 1000L, 2000L, ... so please feel free to visit us. A tip: The train from Paris to Brussels is only an hour!

At **more photos** we show a lot of kettles variants, completely according to the request of our customers.