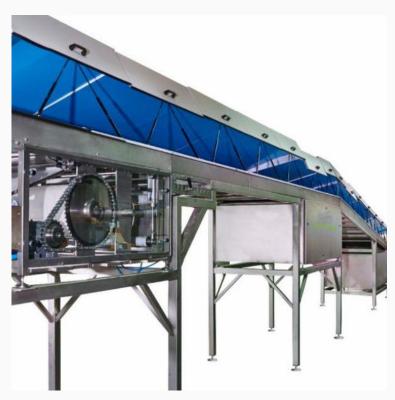

#### Tailor-made cooling tunnel

With 2, 3 or 4 evaporators? Horizontal, rising or falling? With dehumidifier? 620 mm or better 1600 mm belt width? With single or double drive? Really all your parameters are covered by Prefamac. To guarantee you the ideal cooling tunnel today, but also within 5 years. And yes .... after 20 years our very solid cooling tunnels are still running. Power, Power Slim, Power Plus, Light .... What are your wishes? We are happy to help you further.

Visit our website **www.prefamac.com** for more images of the Prefamac cooling tunnels.

At more photos we already show you some examples.